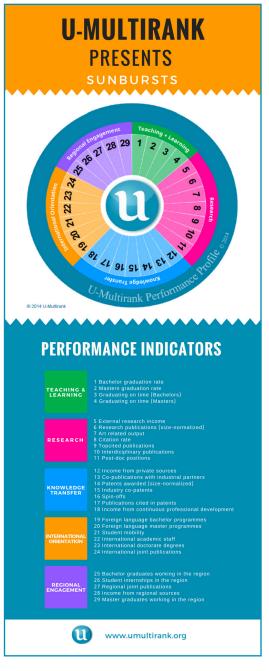

# WHAT ARE THE PERFORMANCE PROFILES OF THE NETHERLANDS TOP SCORING UNIVERSITIES?

Using our unique sunburst chart, a clear picture is shown of the university's overall performance (the longer the bar, the higher the score).

\*For a list of definitions and calculations of indicators, see our Indicator Book.