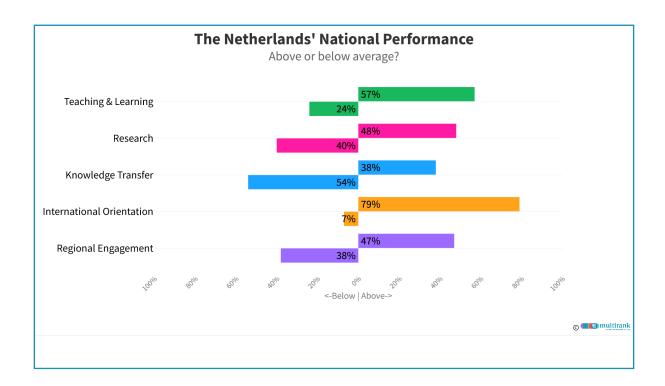

## HOW DO DUTCH UNIVERSITIES PERFORM GLOBALLY?

Dutch higher education institutions perform strongest in U-Multirank's International Orientation dimension.

#### Above or below average?

In this section we highlight the overall performance of Dutch universities on the institutional level per U-Multirank dimension.

The below table shows the national breakdown of Dutch universities and how they stand across the spectrum of above average (receiving a score of 'A' (very good) or 'B' (good)), or below average (receiving a score of 'D' (below average) or 'E' (weak)). In doing so, U-Multirank offers a clear picture on the countries strengths, and areas for improvement.