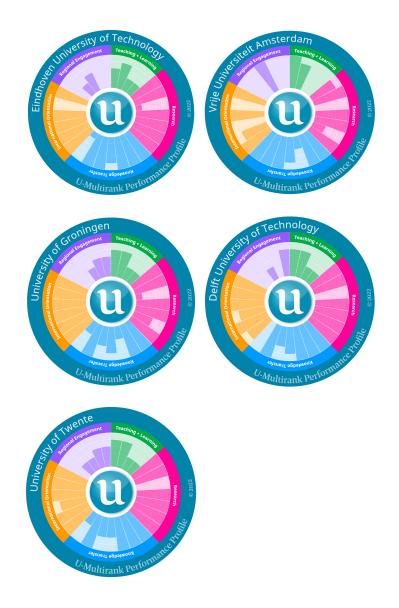

# WHAT ARE THE PERFORMANCE PROFILES OF THE NETHERLANDS TOP SCORING UNIVERSITIES?

Using our unique sunburst chart, a clear picture is shown of the university's overall performance (the longer the bar, the higher the score).

#### WHICH ARE THE TOP PERFORMING UNIVERSTIES IN THE NETHERLANDS?

Eindhoven University of Technology received the highest number of 'A' (very good) scores on the institutional level for The Netherlands in 2022

| Dutch universities with the highest number of overall top scores in 2022 | Total 'A' scores |  |  |
|--------------------------------------------------------------------------|------------------|--|--|
| Eindhoven University of Technology                                       | 18               |  |  |
| Vrije Universiteit Amsterdam                                             | 17               |  |  |
| University of Groningen                                                  | 16               |  |  |
| Delft University of Technology                                           | 16               |  |  |
| University of Twente                                                     | 16               |  |  |