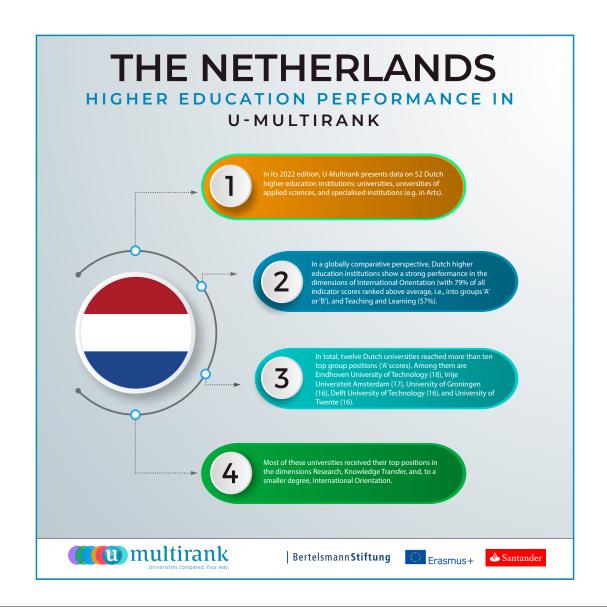

### AT A GLANCE: HOW DO DUTCH UNIVERSITIES FARE IN U-MULTIRANK?

- In its 2022 edition, U-Multirank presents data on 52 Dutch higher education institutions: universities, universities of applied sciences, and specialised institutions (e.g. in Arts).
- In a globally comparative perspective, Dutch higher education institutions show a strong performance in the dimensions of International Orientation (with 79% of all indicator scores ranked above average, i.e., into groups 'A' or 'B'), and Teaching and Learning (57%).
- In total, twelve Dutch universities reached more than ten top group positions ('A' scores). Among them are Eindhoven University of Technology (18), Vrije Universiteit Amsterdam (17), University of Groningen (16), Delft University of Technology (16), and University of Twente (16) with the highest number of 'A' scores.
- Most of these universities received their top positions in the dimensions Research, Knowledge Transfer, and, to a smaller degree, International Orientation.

U-Multirank's 2022 edition presents data on 52 Dutch higher education institutions. For the full list of all universities from The Netherlands included in U-Multirank, please visit our website.

| Dutch universities with the highest number of overall top scores in 2022 | Total 'A' scores |  |  |
|--------------------------------------------------------------------------|------------------|--|--|
| Eindhoven University of Technology                                       | 18               |  |  |
| Vrije Universiteit Amsterdam                                             | 17               |  |  |
| University of Groningen                                                  | 16               |  |  |
| Delft University of Technology                                           | 16               |  |  |
| University of Twente                                                     | 16               |  |  |